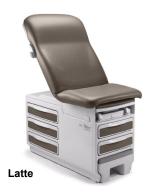

### **Standard Upholstery Colors\***

Mist - 813 = Basic standard color of the table

**Iron Ore** 

**Dark** Linen

Robust Brown

Soothing Blue

Healing Waters

Dream