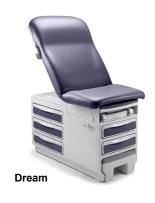

### **Standard Upholstery Colors\***

Mist - 813 = Basic standard color of the table

**Iron Ore** 

**Dark** Linen

Robust Brown

Soothing Blue

Healing Waters

Dream

Oasis

Cranberry

Obsidian

<sup>\*</sup>We try to show the colors of the upholstery as accurately as possible, but it should be taken into account that the clarity, configuration and resolution of the computer screen or device on which it is viewed can influence the color perception, for example there may be a slight color difference between the actual product and that reflected on the screen