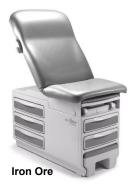

### **Standard Upholstery Colors\***

Mist - 813 = Basic standard color of the table

**Iron Ore** 

**Dark** Linen

Robust Brown

Soothing Blue

Healing Waters

Dream

Oasis

Cranberry

Obsidian

<sup>\*</sup>We try to show the colors of the upholstery as accurately as possible, but it should be taken into account that the clarity, configuration and resolution of the computer screen or device on which it is viewed can influence the color perception, for example there may be a slight color difference between the actual product and that reflected on the screen