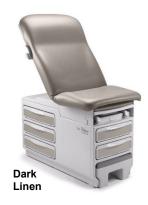

### **Standard Upholstery Colors\***

Mist - 813 = Basic standard color of the table

**Iron Ore** 

**Dark** Linen

Robust Brown

Soothing Blue

Healing Waters

Dream