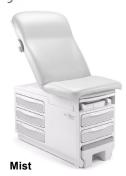

### **Standard Upholstery Colors\***

Mist - 813 = Basic standard color of the table

**Iron Ore** 

**Dark** Linen

Robust Brown

Soothing Blue

Healing Waters

Dream

### **Standard Upholstery Colors**

Mist Paint Color (for reference purposes)