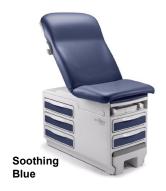

### **Standard Upholstery Colors\***

Mist - 813 = Basic standard color of the table

**Iron Ore** 

**Dark** Linen

Robust Brown

Soothing Blue

Healing Waters

Dream