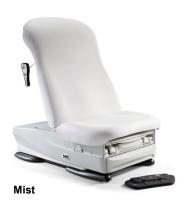

# Midmark & Ritter

# Upholstery Selections

### **Standard Upholstery Colors\***

Mist - 813 = Basic standard color of the table



**Iron Ore** 

**Dark** Linen

Robust Brown

Soothing Blue

Healing Waters

Dream

Oasis

Cranberry

Obsidian































<sup>\*</sup>We try to show the colors of the upholstery as accurately as possible, but it should be taken into account that the clarity, configuration and resolution of the computer screen or device on which it is viewed can influence the color perception, for example there may be a slight color difference between the actual product and that reflected on the screen

### MIDMARK - RITTER

## Midmark & Ritter

# Upholstery Selections

### **Standard Upholstery Colors**



Mist Paint Color (for reference purposes)