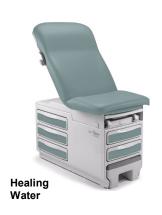

### **Standard Upholstery Colors\***

Mist - 813 = Basic standard color of the table

**Iron Ore** 

**Dark** Linen

Robust Brown

Soothing Blue

Healing Waters

Dream