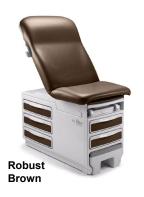

### **Standard Upholstery Colors\***

Mist - 813 = Basic standard color of the table

**Iron Ore** 

**Dark** Linen

Robust Brown

Soothing Blue

Healing Waters

Dream

Oasis

Cranberry

Obsidian

<sup>\*</sup>We try to show the colors of the upholstery as accurately as possible, but it should be taken into account that the clarity, configuration and resolution of the computer screen or device on which it is viewed can influence the color perception, for example there may be a slight color difference between the actual product and that reflected on the screen