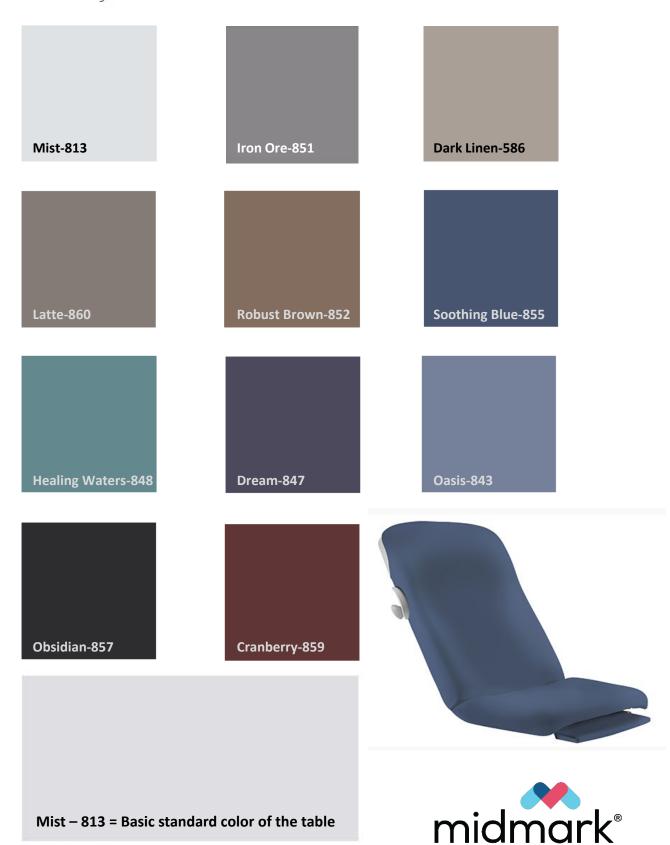

### **Standard Upholstery Colors\***

Mist - 813 = Basic standard color of the table

**Iron Ore** 

**Dark** Linen

Robust Brown

Soothing Blue

Healing Waters

Dream

Oasis

Cranberry

Obsidian

<sup>\*</sup>We try to show the colors of the upholstery as accurately as possible, but it should be taken into account that the clarity, configuration and resolution of the computer screen or device on which it is viewed can influence the color perception, for example there may be a slight color difference between the actual product and that reflected on the screen