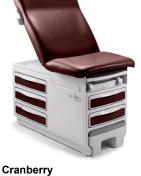

### **Standard Upholstery Colors\***

Mist - 813 = Basic standard color of the table

**Iron Ore** 

**Dark** Linen

Robust Brown

Soothing Blue

Healing Waters

Dream

Oasis

Cranberry

Obsidian

<sup>\*</sup>We try to show the colors of the upholstery as accurately as possible, but it should be taken into account that the clarity, configuration and resolution of the computer screen or device on which it is viewed can influence the color perception, for example there may be a slight color difference between the actual product and that reflected on the screen