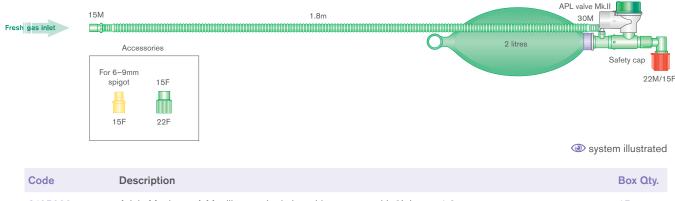

## Mapleson A and C breathing systems

|          | Code         | Description                                                              | Box Qty. |
|----------|--------------|--------------------------------------------------------------------------|----------|
|          | 2105000      | Adult, Mapleson A Magill anaesthetic breathing system with 2L bag, ≥1.6m | 15       |
|          | 2106000      | Adult, Mapleson A Parallel Lack breathing system with 2L bag, ≥1.6m      | 10       |
| <b>③</b> | 2108000 (S*) | Adult, Mapleson C bagging system with 2L bag, ≥1.8m                      | 15 (20*) |