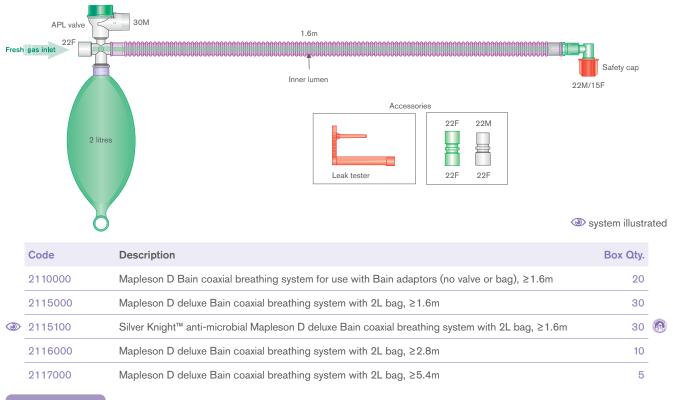

## Mapleson D and Deluxe Bain coaxial breathing systems

Make an enquiry

Sterile option available

(S\*) Add an S to the seven digit code number for the sterile version of this product eg. 5000000S (sterile box quantity is shown in brackets).