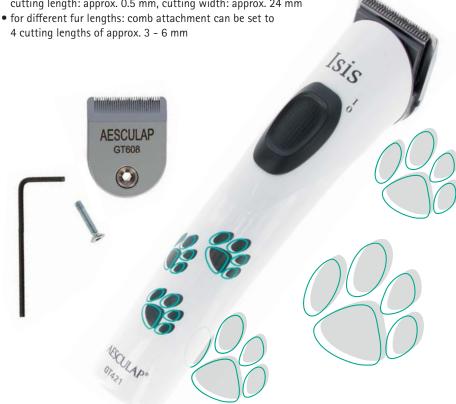

| technical data        |                                               |  |
|-----------------------|-----------------------------------------------|--|
| Clipping head system: | Aesculap Special                              |  |
| Drive:                | DC motor 3,6 V                                |  |
| Stroke rate:          | approx. 5,700 strokes/min                     |  |
| Battery technology:   | lithium-ion                                   |  |
| Run time:             | approx. 90 - 120 min                          |  |
| Charging time:        | approx. 90 min                                |  |
| Cutting width:        | 24 mm                                         |  |
| Cutting length        | 0,5 mm                                        |  |
| sound pressure level: | approx. 70 dB                                 |  |
| Weight:               | approx. 115 g (incl. battery + clipping head) |  |
|                       |                                               |  |
| supplied package:     | 1 Isis Battery-Operated Clipper               |  |
|                       | + 1 clipping head (GT608)                     |  |
|                       | + 1 charger                                   |  |
|                       | + 1 clip-on comb - adjustable to 4            |  |
|                       | different cutting lengths (3 – 6 mm)          |  |
|                       | + 1 brush                                     |  |
|                       | + 1 Aesculap oil (GT604)                      |  |
|                       | + 1 operation manual                          |  |