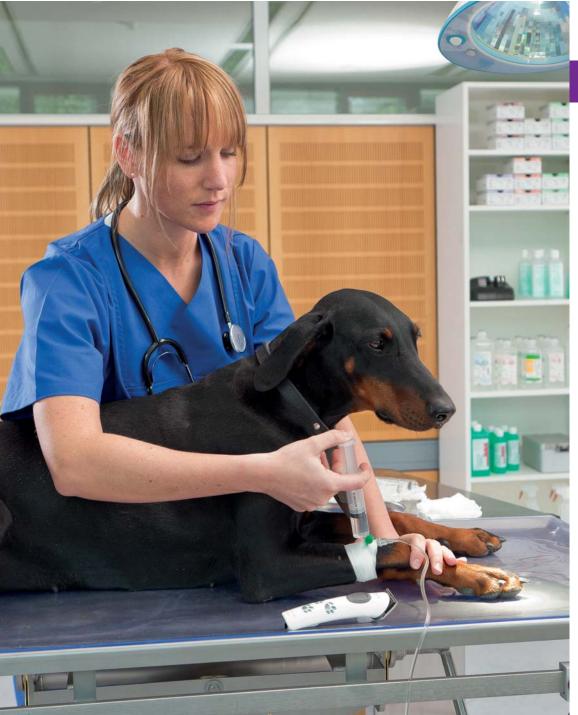

## **AESCULAP BATTERY-OPERATED CLIPPER ISIS**

The trimmer for the specialist areas such as paws and face, and for precision contouring.

- li-ion battery technology: up to 120 minutes shearing with just max. 90 minutes charging time
- fascinating design: the tapered, extra-non-slip shape fits the hand perfectly
- low-fatigue working: extremely lightweight (approx. 115 g), very quiet and very low vibration