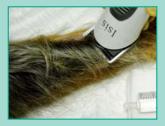

## **AESCULAP BATTERY-OPERATED CLIPPER ISIS**

The trimmer for the specialist areas such as paws and face, and for precision contouring.

- li-ion battery technology: up to 120 minutes shearing with just max. 90 minutes charging time
- fascinating design: the tapered, extra-non-slip shape fits the hand perfectly
- low-fatigue working: extremely lightweight (approx. 115 g), very quiet and very low vibration