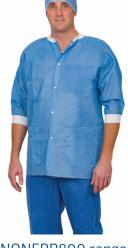

NONERP600S

NONERP600M

NONERP600L

NONERP600XL

| NO | NERF | °800 | range |
|----|------|------|-------|
|    |      |      |       |

| Sleeves          | ltem No.    | Description | Sleeves |
|------------------|-------------|-------------|---------|
| Short – no cuffs | NONERP800S  | Blue, S     | 3/4     |
| Short – no cuffs | NONERP800M  | Blue, M     | 3/4     |
| Short – no cuffs | NONERP800L  | Blue, L     | 3/4     |
|                  | NONERP800XL | Blue, XL    | 3/4     |