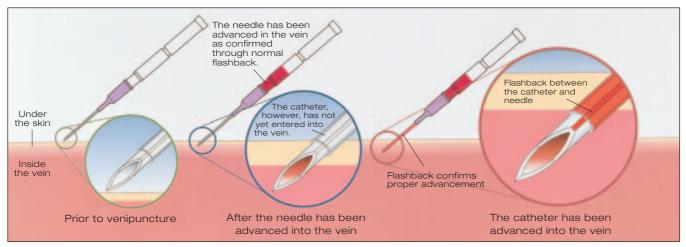

With SURFLASH™, visual confirmation of catheter placement occurs instantaneously due to 'flashback'. Flashback appears between the specially grooved needle and the catheter, providing medical staff with a higher certainty of proper catheter placement.

The specially grooved needle also improves the ability to visualize flashback in patients where venipuncture is more difficult. And because SURFLASH™ is made of

polyurethane, which is firm at room temperature and softer at body temperatures, patient comfort is enhanced, without compromising proper technique.

## New flashback feature

NOTE: The needle insertion angle in the illustrations differs from actual insertion angle.

When using SURFLASH™ for venipuncture, follow the same procedures and take the same safety precautions as when using our TERUMO®'s conventional IV catheter models